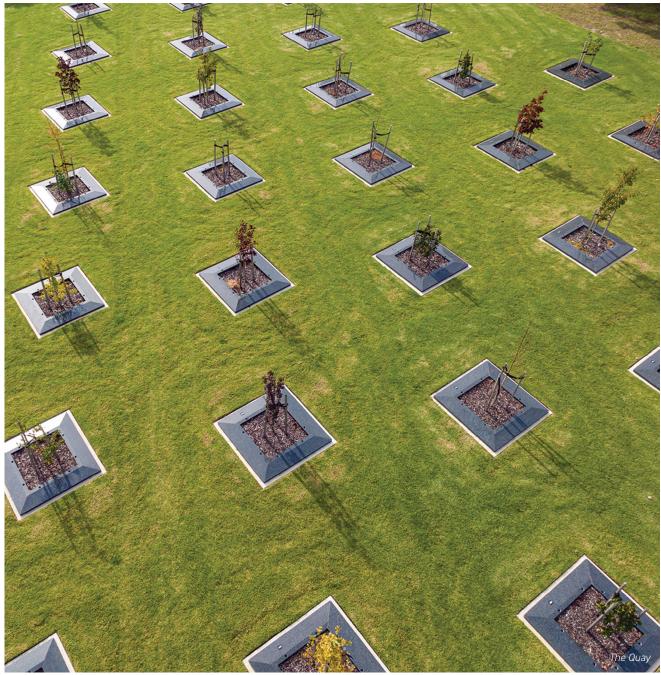

## **Grave Packages**

|                             | Size (m)    | Selection<br>Fee   | Interment<br>Fees | Chapel<br>Fees | Location | Memorialisation | Total     | Inclusion Description                                                                                                                                                                                                                 |
|-----------------------------|-------------|--------------------|-------------------|----------------|----------|-----------------|-----------|---------------------------------------------------------------------------------------------------------------------------------------------------------------------------------------------------------------------------------------|
| Lawn Grave v<br>Shared Tree | vith        |                    |                   |                |          |                 |           |                                                                                                                                                                                                                                       |
| The Quay                    | 2.44 x 1.22 | \$415 <sup>*</sup> | \$3,670*          | \$1,090*       | \$9,660  | \$4,550*        | \$19,385* | <ul> <li>Right of interment</li> <li>Selection fee</li> <li>560x305mm classic plaque</li> <li>Second attachment plaque<br/>if applicable</li> <li>Gold coloured flower<br/>container</li> <li>Use of chapel for service x2</li> </ul> |