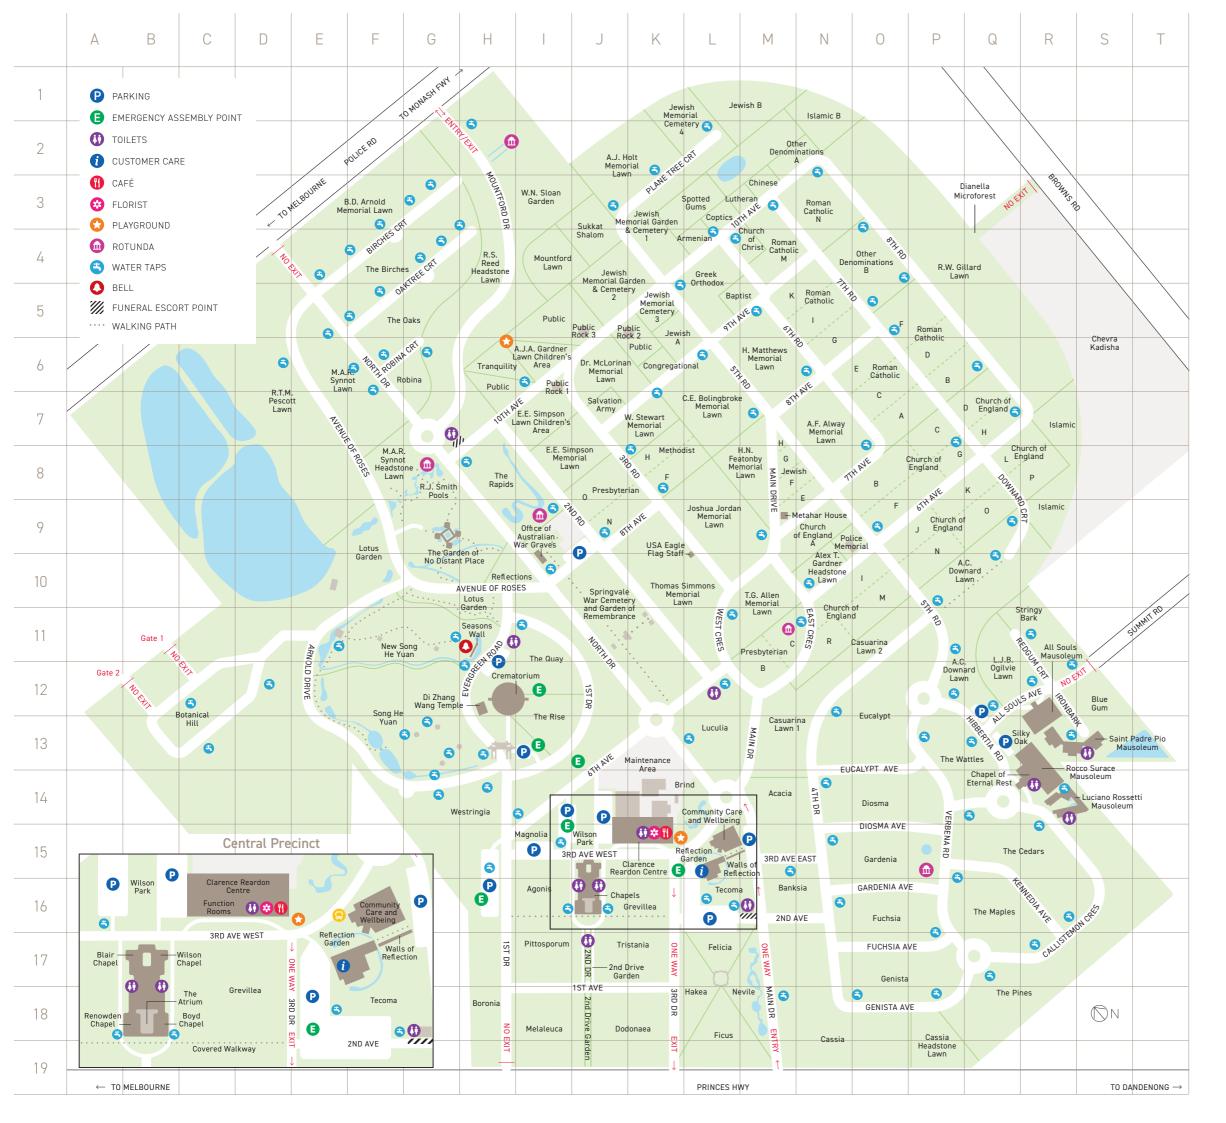

# Cemetery & Memorial Areas

| A.C. Downard Lawn  A.F. Alway Memorial Lawn   | P10, P11<br>N7 |
|-----------------------------------------------|----------------|
| A.J. Holt Lawn                                | J2             |
| A.J.A. Gardner Lawn-Children's                | 16             |
| A.J.A. Garuner Lawn-Childrens  Acacia         | M14            |
|                                               | 116            |
| Agonis  Alex T. Gardner Headstone Lawn        | N10            |
| Atex 1. Gal drier Headstone Lawri<br>Armenian | L4             |
| B.D. Arnold Memorial Lawn                     | F3             |
| B.D. AFFIOLO MEITIONAL LAWIT<br>Banksia       | M16            |
| Baptist                                       | L5             |
| Blue Gum                                      | S12            |
|                                               |                |
| Boronia                                       | H18            |
| Botanical Hill                                | D13            |
| Brind                                         | L14            |
| C.E. Bolingbroke Memorial Lawn                | L7             |
| Cassia                                        | N18            |
| Cassia Headstone Lawn                         | P18            |
| Casuarina Lawn 1                              | M13            |
| Casuarina Lawn 2                              | 011            |
| Chinese                                       | M3             |
| Church of Christ                              | M4             |
| Church of England A                           | N9             |
| Church of England B                           | 08             |
| Church of England C                           | P7             |
| Church of England D                           | P7             |
| Church of England F                           | 09             |
| Church of England G                           | P8             |
| Church of England H                           | Q7             |
| Church of England I                           | 010            |
| Church of England J                           | P9             |
| Church of England K                           | P8             |
| Church of England L                           | Q8             |
| Church of England M                           | 010            |
| Church of England N                           | P9             |
| Church of England O                           | Q9             |
| Church of England P                           | R8             |
| Church of England R                           | N11            |
| Congregational                                | K6             |
| Coptics (Egyptian)                            | L3             |
| Diosma                                        | 014            |
| Dodonaea                                      | J18            |
| Dr. Mclorinan Memorial Lawn                   | J6             |
| E.E. Simpson Lawn-Childrens                   | 17             |
| E.E. Simpson Memorial Lawn                    | 18             |
| Eucalypt                                      | 012            |

| Felicia                               | L17        |
|---------------------------------------|------------|
| Ficus                                 | L18        |
| Fuchsia                               | 016        |
| Gardenia                              | 015        |
| Genista                               | 017        |
| Greek Orthodox                        | L4         |
| Grevillea                             | K16        |
| H.N. Featonby Memorial Lawn           | L8         |
| Hakea                                 | L17        |
| H. Matthews Memorial Lawn             | M6         |
| Islamic                               | R7, R9     |
| Islamic B                             | N1         |
| Jewish A                              | K5         |
| Jewish B                              | L1         |
| Jewish E                              | N8         |
| Jewish F                              | M8         |
| Jewish G                              | M8         |
| Jewish H                              | M7         |
| Jewish Memorial Garden and Cemetery 1 | K3         |
| Jewish Memorial Garden and Cemetery 2 | J4         |
| Jewish Cemetery 3                     | K5         |
| Jewish Cemetery 4                     | K1         |
| Joshua Jordan Memorial Lawn           | L9         |
| L.J.B. Ogilvie Lawn                   | Q11        |
| Lotus Garden                          | F9, H10    |
| Luculia                               | L13        |
| Lutheran                              | L3         |
| M.A.R. Synnot Lawn                    | E6         |
| M.A.R. Synnot Headstone Lawn          | F8         |
| Magnolia                              | 115        |
| Melaleuca                             | 118        |
| Methodist F                           | K8         |
| Methodist H                           | K8         |
| Mountford Lawn                        | 14         |
| Nevile                                | L17        |
| New Song He Yuan                      | F11        |
| Other Denominations A                 | M2         |
| Other Denominations B                 | 04         |
| Pittosporum                           | 117        |
| Police Memorial                       | N9         |
| Presbyterian B                        | M11        |
| Presbyterian C                        | M11        |
| Presbyterian N                        | J9         |
| Presbyterian 0                        | J8         |
| Public                                | K6, I5, H6 |
| Public Rock 1                         | 16         |

| Public Rock 2                                     | J5        |
|---------------------------------------------------|-----------|
| Public Rock 3                                     | J5        |
| Reflections                                       | H10       |
| Reflection Garden                                 | K15       |
| R.J. Smith Pools                                  | G8        |
| R.S. Reed Headstone Lawn                          | H4        |
| R.T.M. Pescott Lawn                               | D7        |
| R.W. Gillard Lawn                                 | P4        |
| Robina                                            | G6        |
| Roman Catholic A                                  | 07        |
| Roman Catholic B                                  | P6        |
| Roman Catholic C                                  | 07        |
| Roman Catholic D                                  | P7        |
| Roman Catholic E                                  | N6        |
| Roman Catholic F                                  | 05        |
| Roman Catholic G                                  | N6        |
| Roman Catholic I                                  | N5        |
| Roman Catholic K                                  | M5        |
| Roman Catholic M                                  | M4        |
| Roman Catholic N                                  | N3        |
| Salvation Army                                    | J7        |
| Second Drive Garden                               | J17, J18  |
| Silky Oak                                         | R12       |
| Song He Yuan                                      | F12       |
| Spotted Gums                                      | L3        |
| Springvale War Cemetery and Garden of Remembrance | J10       |
| Stringy Bark                                      | R11       |
| Sukkat Shalom                                     | J3        |
| T.G. Allen Memorial Lawn                          | M10       |
| Tecoma                                            | L16       |
| The Birches                                       | F4        |
| The Cedars                                        | Q15       |
| The Garden of No Distant Place                    | G9        |
| The Maples                                        | Q16       |
| The Oaks                                          | G5        |
| The Pines                                         | Q17       |
| The Quay                                          | l11, l12  |
| The Rapids                                        | H8        |
| The Rise                                          | 112 & 113 |
| The Wattles                                       | P13       |
| Thomas Simmons Memorial Lawn                      | K10       |
| Tranquility                                       | H6        |
| Tristania                                         | J17       |
| USA Eagle Flag Staff                              | K9        |

W. Stewart Memorial Lawn

| W.N. Sloan Garden   | 13  |  |
|---------------------|-----|--|
| Walls of Reflection | L15 |  |
| Westringia          | H14 |  |
| Wilson Park         | B15 |  |

# **Buildings and Community Spaces**

| All Souls Mausoleum             | R12                                                     |
|---------------------------------|---------------------------------------------------------|
| Archway                         | H13                                                     |
| Bell                            | H11                                                     |
| Blair Chapel                    | J15                                                     |
| Boyd Chapel                     | J16                                                     |
| Café Vita Et Flores             | K15                                                     |
| Community Care and Wellbeing    | L15                                                     |
| Chapel of Eternal Rest          | Q13                                                     |
| Clarence Reardon Centre         | K15                                                     |
| Crematorium                     | H12                                                     |
| Customer Service Centre         | L15                                                     |
| Dianella Microforest            | Q3                                                      |
| Di Zhang Wang Temple            | H12                                                     |
| Function Rooms                  | K15                                                     |
| Luciano Rossetti Mausoleum      | R14                                                     |
| Maintenance                     | K13                                                     |
| Metahar House                   | M9                                                      |
| Office of Australian War Graves | 19                                                      |
| Renowden Chapel                 | J16                                                     |
| Rocco Surace Mausoleum          | R13                                                     |
| Seasons Wall                    | H11                                                     |
| Saint Padre Pio Mausoleum       | S13                                                     |
| The Atrium                      | J16                                                     |
| Toilets                         | G7, H11, H15,<br>J16, K15, L12<br>L15, M16,<br>R14, S13 |
| Wilson Chapel                   | J15                                                     |

# Emergency Assembly Areas

K7

| Emergency Assembly Area 1 | L16 |
|---------------------------|-----|
| Emergency Assembly Area 2 | L13 |
| Emergency Assembly Area 3 | H16 |
| Emergency Assembly Area 4 | 113 |
| Emergency Assembly Area 5 | I12 |

## Roads

| Roads                |          |
|----------------------|----------|
| All Souls Avenue     | Q12      |
| Arnold Drive         | E11      |
| Avenue of Roses      | E7       |
| Birches Court        | F4       |
| Callistemon Crescent | R17      |
| Diosma Avenue        | 014      |
| Downard Court        | Q8       |
| East Crescent        | N11      |
| Eighth Avenue        | M7       |
| Eighth Road          | 04       |
| Entrances            | G1, M19  |
| Eucalypt Avenue      | 013      |
| Evergreen Road       | H12      |
| Exit                 | G1, K19  |
| Fifth Road           | L6       |
| First Avenue         | J17      |
| First Drive          | H17, J12 |
| Fourth Drive         | N14      |
| Fuchsia Avenue       | 017      |
| Gardenia Avenue      | 016      |
| Genista Avenue       | 018      |
| Hibbertia Road       | Q13      |
| Ironbark Court       | R12      |
| Kennedia Avenue      | Q16      |
| Main Drive           | M8, M13  |
| Mountford Drive      | H3       |
| Ninth Avenue         | L5       |
| North Drive          | J11      |
| Oaktree Court        | G4       |
| Plane Tree Court     | K3       |
| Police Road          | F2       |
| Princes Highway      | L19      |
| Redgum Court         | Q11      |
| Robina Court         | F6       |
| Second Avenue        | M16      |
| Second Drive         | J17      |
| Second Road          | 19       |
| Seventh Avenue       | N8       |
| Seventh Road         | N5       |
| Sixth Avenue         | P8       |
| Sixth Road           | M5       |
| Third Avenue         | J15, M15 |
| Third Drive          | K18      |
| Third Road           |          |
| Verbena Road         | P14      |
| West Crescent        | L11      |