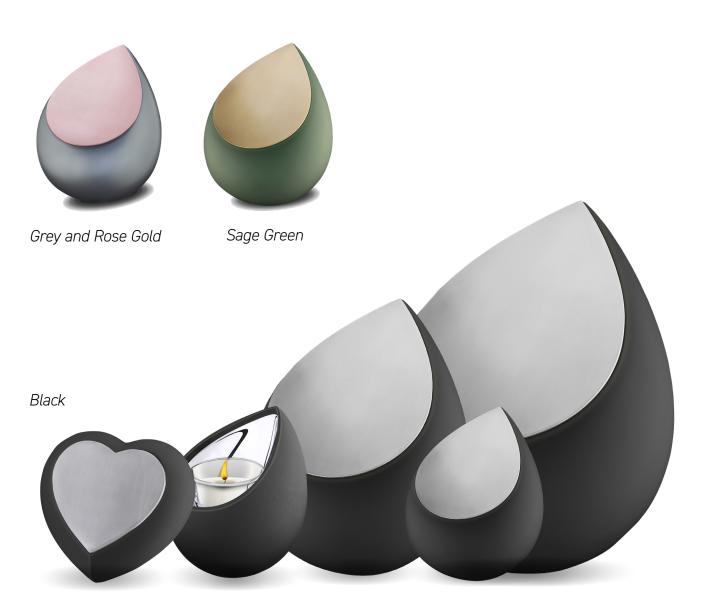

# **Drop Urns**

| Item               | Size (in mm) | Price | Capacity |
|--------------------|--------------|-------|----------|
|                    |              |       |          |
| Drop Urn Large     | H249         | \$875 | Full     |
| Drop Urn Medium    | H150         | \$440 | Partial  |
| Drop Urn Keepsake  | H79          | \$190 | Partial  |
| Drop Urn Heart     | H46 x W71    | \$205 | Partial  |
| Drop Urn Tealight* | H130         | \$360 | Partial  |