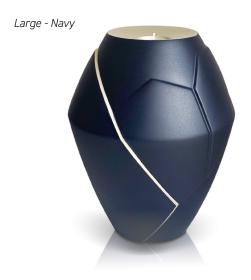

# Aria

| Item                      | Size (in mm)       | Price | Capacity |
|---------------------------|--------------------|-------|----------|
|                           |                    |       |          |
| Tree of Life Large Urn    | H251 x W168 x D168 | \$635 | Full     |
| Tree of Life Keepsake Urn | H74 x W48 x D48    | \$135 | Partial  |
| Tree of Life Heart Urn    | H66 x W76 x D32    | \$205 | Partial  |