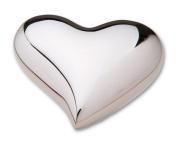

### Hearts

| Item                    | Size (in mm)    | Price | Capacity |
|-------------------------|-----------------|-------|----------|
|                         |                 |       |          |
| Bright Silver Heart Urn | H76 x W76 x D32 | \$205 | Partial  |
| Urn Stand               | H40 x W54       | \$25  | -        |

Bright Silver Heart

Urn Stand - Suitable for all heart keepsake urns Silver and Brushed Gold