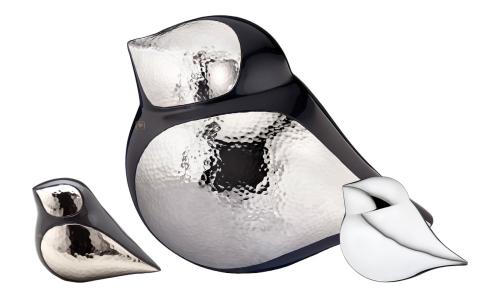

# Soul Birds

| Item                          | Size (in mm) | Price | Capacity |
|-------------------------------|--------------|-------|----------|
|                               |              |       |          |
| Soul Bird Design Large Urn    | H203 x W300  | \$875 | Full     |
| Soul Bird Design Keepsake Urn | H51 x W80    | \$190 | Partial  |
| Soul Bird Silver Keepsake Urn | H51 x W80    | \$190 | Partial  |

Meditating Soul Bird

Contemplating Soul Bird