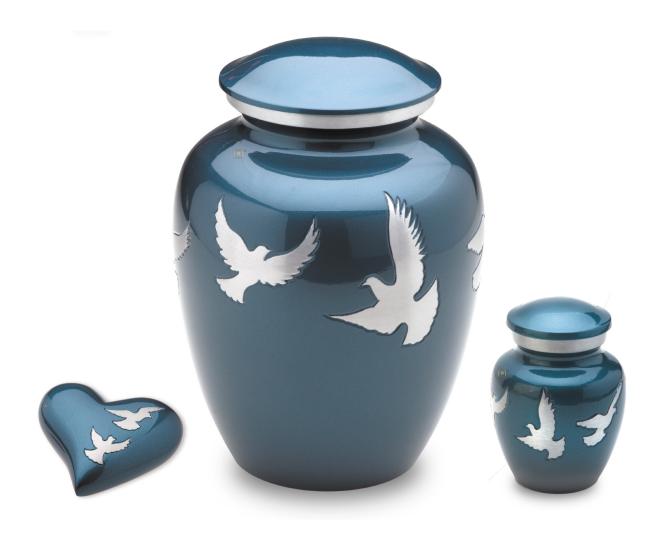

# Flying Doves

| Item         | Size (in mm)       | Price | Capacity |
|--------------|--------------------|-------|----------|
| Large Urn    | H254 x W168 x D168 | \$635 | Full     |
| Keepsake Urn | H76 x W48 x D48    | \$135 | Partial  |
| Heart Urn    | H76 x W76 x D32    | \$205 | Partial  |