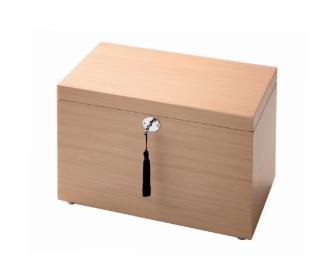

### Momento Boxes

A fitted and secured tray (fastened with subtle finger screws) can hold personal items such as photographs, letters, spectacles, jewellery or a wristwatch - any number of articles to keep the memory of a loved one alive. The lower section underneath comfortably cradles an ashes container. Includes key for privacy.