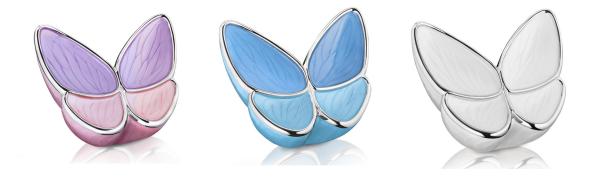

# Wings of Hope

| Item                            | Size (in mm)    | Price | Capacity |
|---------------------------------|-----------------|-------|----------|
| Wings of Hope Yellow Medium Urn | H120            | \$510 | Partial  |
| Wings of Hope Keepsake Urn      | H62 x W85 x D60 | \$190 | Partial  |

Wings of Hope Yellow Medium and Keepsake

Wings of Hope Keepsake Pink, Blue and Pearl