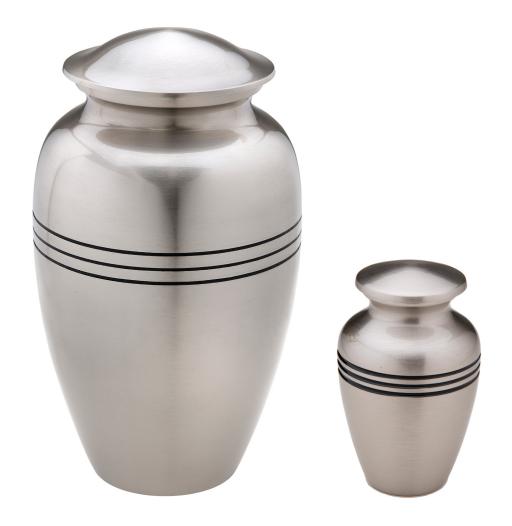

# Radiance Pewter

| Item         | Size (in mm)       | Price | Capacity |
|--------------|--------------------|-------|----------|
| Large Urn    | H254 x W168 x D168 | \$635 | Full     |
| Keepsake Urn | H76 x W48 x D48    | \$135 | Partial  |