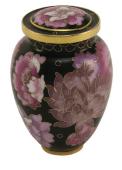

# Cloisonne

| Item                         | Size (in mm)       | Price | Capacity |
|------------------------------|--------------------|-------|----------|
| Cloisonne Elite Large Urn    | H234 x W170 x D170 | \$875 | Full     |
| Cloisonne Elite Keepsake Urn | H79 x W53 x D53    | \$190 | Partial  |
| Cloisonne Elite Heart Urn    | H76 x W76 x D32    | \$205 | Partial  |

Cloisonne Blush Elite Keepsake and Heart Urn