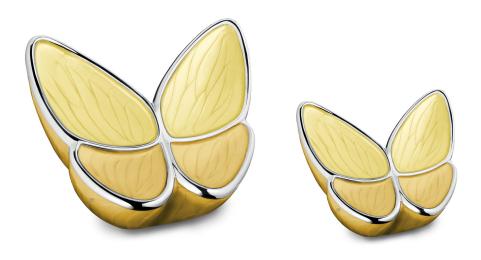

# Wings of Hope

| Item                            | Size (in mm)    | Price | Capacity |
|---------------------------------|-----------------|-------|----------|
| Wings of Hope Yellow Medium Urn | H120            | \$510 | Partial  |
| Wings of Hope Keepsake Urn      | H62 x W85 x D60 | \$190 | Partial  |

Wings of Hope Yellow Medium and Keepsake

Wings of Hope Keepsake Pink, Blue and Pearl