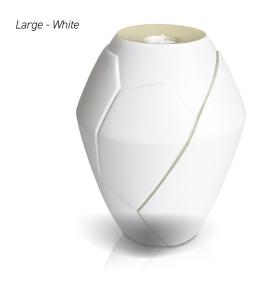

| Item           | Size (in mm)       | Price | Capacity |
|----------------|--------------------|-------|----------|
| modUrn Large*  | H240 x W200        | \$510 | Full     |
| modUrn Premium | H190 x W163 x D163 | \$685 | Partial  |

<sup>\*</sup>tealight included

Premium Marble