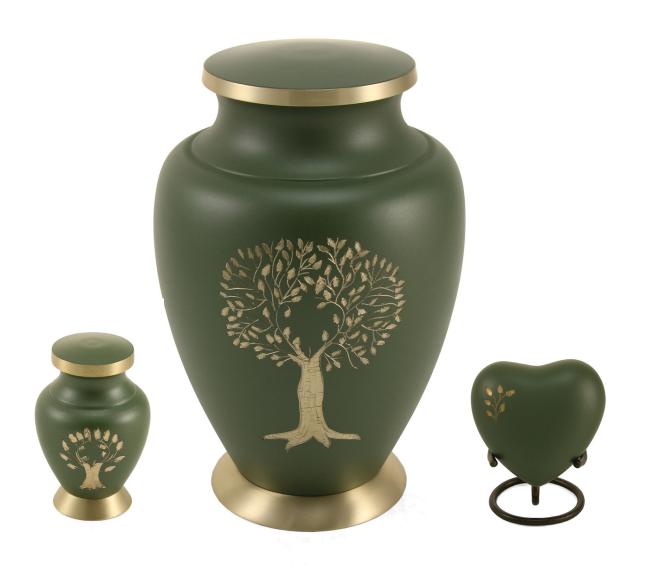

# Aria

| Item                      | Size (in mm)       | Price | Capacity |
|---------------------------|--------------------|-------|----------|
|                           |                    |       |          |
| Tree of Life Large Urn    | H251 x W168 x D168 | \$635 | Full     |
| Tree of Life Keepsake Urn | H74 x W48 x D48    | \$135 | Partial  |
| Tree of Life Heart Urn    | H66 x W76 x D32    | \$205 | Partial  |