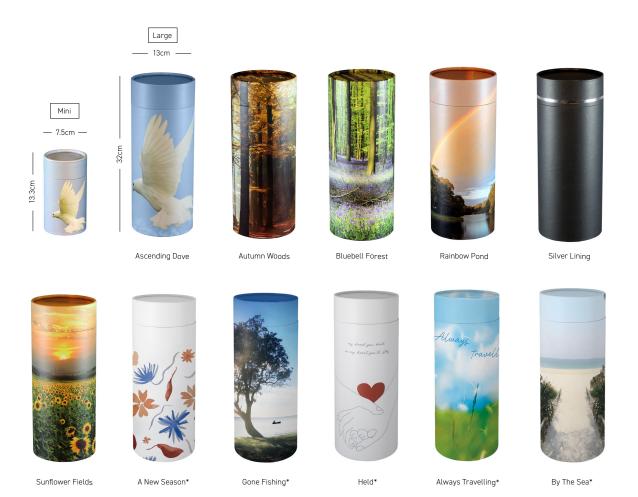

### Scatter Urns

| Item              | Size (in mm)       | Price | Capacity |
|-------------------|--------------------|-------|----------|
| Mini Scatter Urn  | H133 x W75 x D75   | \$100 | Partial  |
| Large Scatter Urn | H320 x W130 x D130 | \$140 | Full     |