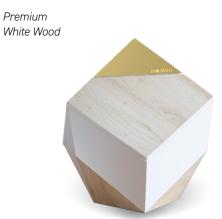

| Item           | Size (in mm)       | Price | Capacity |
|----------------|--------------------|-------|----------|
| modUrn Large*  | H240 x W200        | \$510 | Full     |
| modUrn Premium | H190 x W163 x D163 | \$685 | Partial  |

<sup>\*</sup>tealight included

Premium Marble