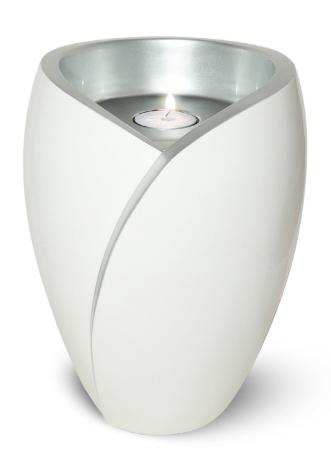

# **Mother of Pearl**

| Item          | Size (in mm)       | Price | Capacity |
|---------------|--------------------|-------|----------|
| Large Urn     | H254 x W168 x D168 | \$635 | Full     |
| Keepsake Urn  | H76 x W48 x D48    | \$135 | Partial  |
| Tealight Urn* | H127               | \$255 | Partial  |

<sup>\*</sup>candle not included