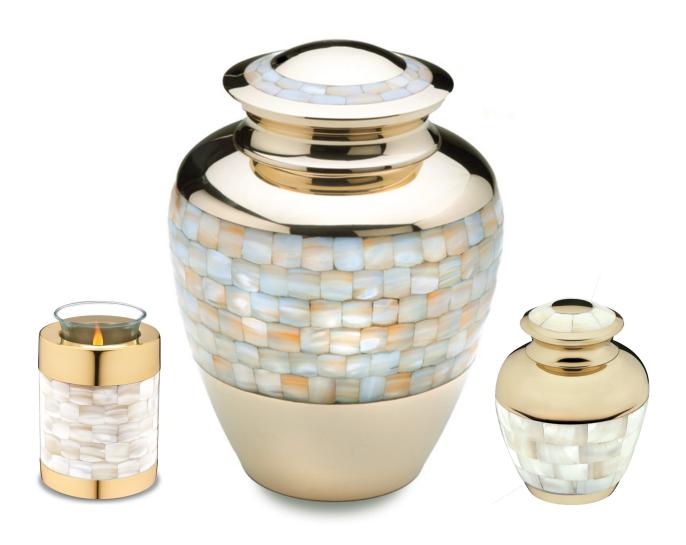

# **Mother of Pearl**

| Item          | Size (in mm)       | Price | Capacity |
|---------------|--------------------|-------|----------|
| Large Urn     | H254 x W168 x D168 | \$635 | Full     |
| Keepsake Urn  | H76 x W48 x D48    | \$135 | Partial  |
| Tealight Urn* | H127               | \$255 | Partial  |

<sup>\*</sup>candle not included