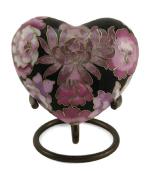

# Cloisonne

| Item                         | Size (in mm)       | Price | Capacity |
|------------------------------|--------------------|-------|----------|
| Cloisonne Elite Large Urn    | H234 x W170 x D170 | \$875 | Full     |
| Cloisonne Elite Keepsake Urn | H79 x W53 x D53    | \$190 | Partial  |
| Cloisonne Elite Heart Urn    | H76 x W76 x D32    | \$205 | Partial  |

Cloisonne Blush Elite Keepsake and Heart Urn