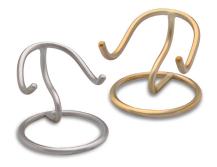

### Hearts

| Item                    | Size (in mm)    | Price | Capacity |
|-------------------------|-----------------|-------|----------|
|                         |                 |       |          |
| Bright Silver Heart Urn | H76 x W76 x D32 | \$205 | Partial  |
| Urn Stand               | H40 x W54       | \$25  | -        |

Bright Silver Heart

Urn Stand - Suitable for all heart keepsake urns Silver and Brushed Gold