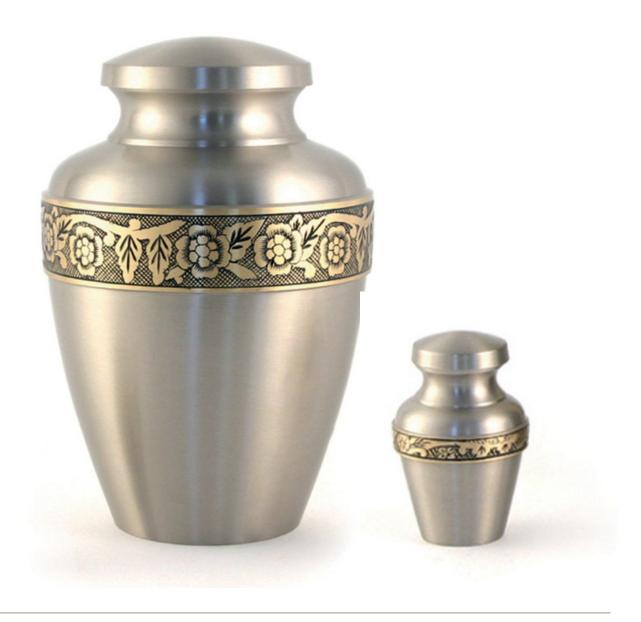

# Radiance Pewter

| Item         | Size (in mm)       | Price | Capacity |
|--------------|--------------------|-------|----------|
| Large Urn    | H254 x W168 x D168 | \$635 | Full     |
| Keepsake Urn | H76 x W48 x D48    | \$135 | Partial  |