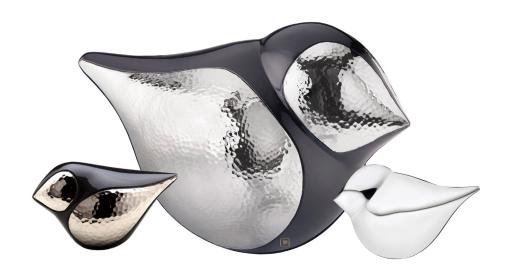

# Soul Birds

| Item                          | Size (in mm) | Price | Capacity |
|-------------------------------|--------------|-------|----------|
|                               |              |       |          |
| Soul Bird Design Large Urn    | H203 x W300  | \$875 | Full     |
| Soul Bird Design Keepsake Urn | H51 x W80    | \$190 | Partial  |
| Soul Bird Silver Keepsake Urn | H51 x W80    | \$190 | Partial  |

Meditating Soul Bird

Contemplating Soul Bird