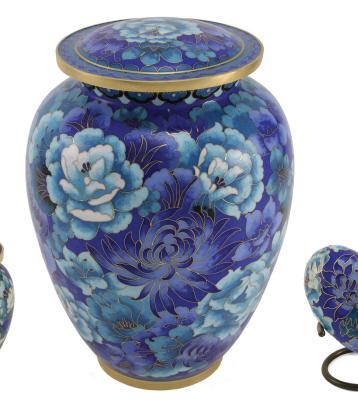

# Cloisonne

| Item                         | Size (in mm)       | Price | Capacity |
|------------------------------|--------------------|-------|----------|
| Cloisonne Elite Large Urn    | H234 x W170 x D170 | \$875 | Full     |
| Cloisonne Elite Keepsake Urn | H79 x W53 x D53    | \$190 | Partial  |
| Cloisonne Elite Heart Urn    | H76 x W76 x D32    | \$205 | Partial  |