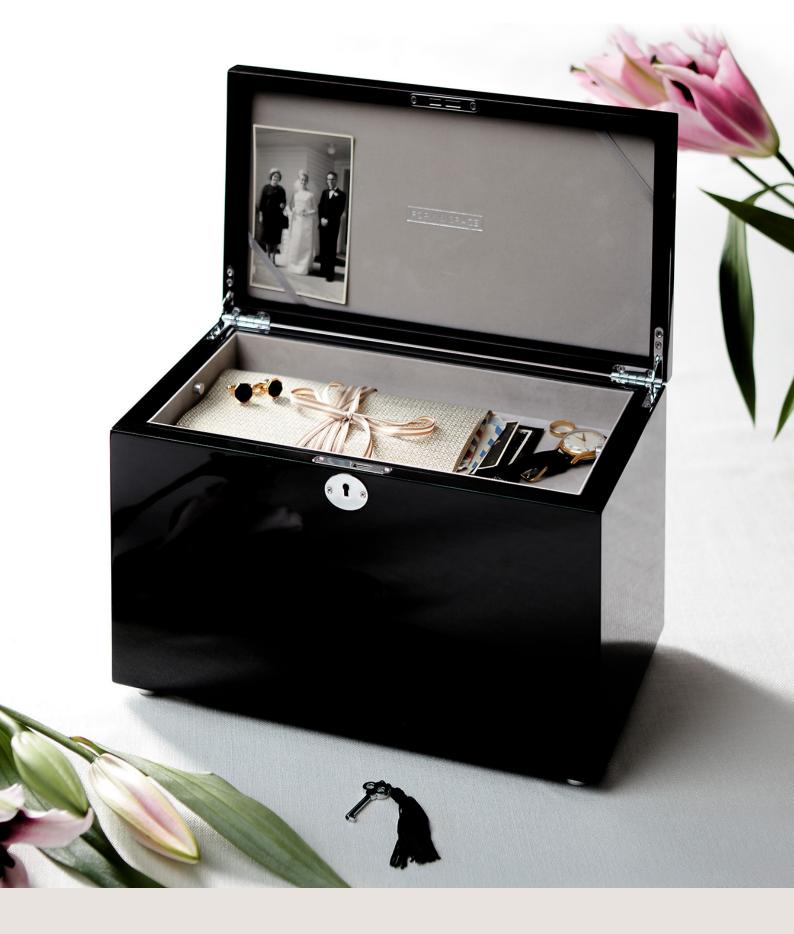

### Momento Boxes

A fitted and secured tray (fastened with subtle finger screws) can hold personal items such as photographs, letters, spectacles, jewellery or a wristwatch - any number of articles to keep the memory of a loved one alive. The lower section underneath comfortably cradles an ashes container. Includes key for privacy.