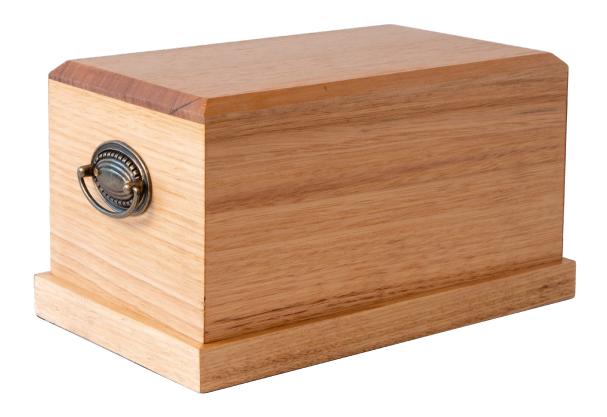

# **Timber Urns**

| Item                     | Size (in mm)       | Price | Capacity |
|--------------------------|--------------------|-------|----------|
| Blackwood Timber Urn     | H200 x W305 x D170 | \$405 | Full     |
| Tasmanian Oak Timber Urn | H200 x W305 x D170 | \$405 | Full     |