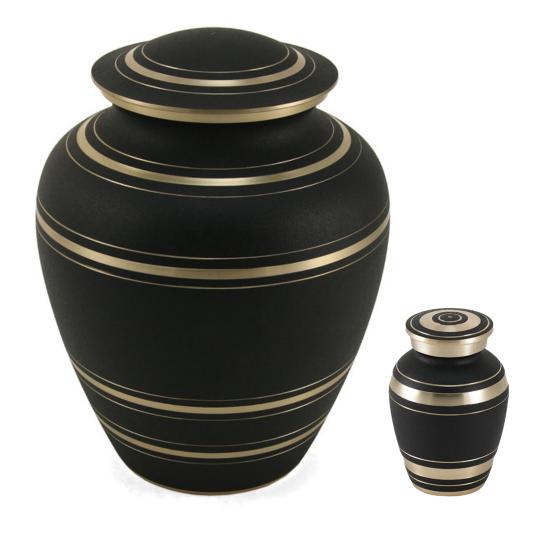

# Elite

| Item                    | Size (in mm)       | Price | Capacity |
|-------------------------|--------------------|-------|----------|
| Elite Onyx Large Urn    | H229 x W175 x D175 | \$635 | Full     |
| Elite Onyx Keepsake Urn | H69 x W43 x D43    | \$135 | Partial  |