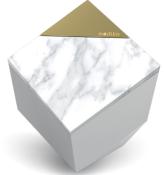

| Item           | Size (in mm)       | Price | Capacity |
|----------------|--------------------|-------|----------|
| modUrn Large*  | H240 x W200        | \$510 | Full     |
| modUrn Premium | H190 x W163 x D163 | \$685 | Partial  |

<sup>\*</sup>tealight included

Premium Marble