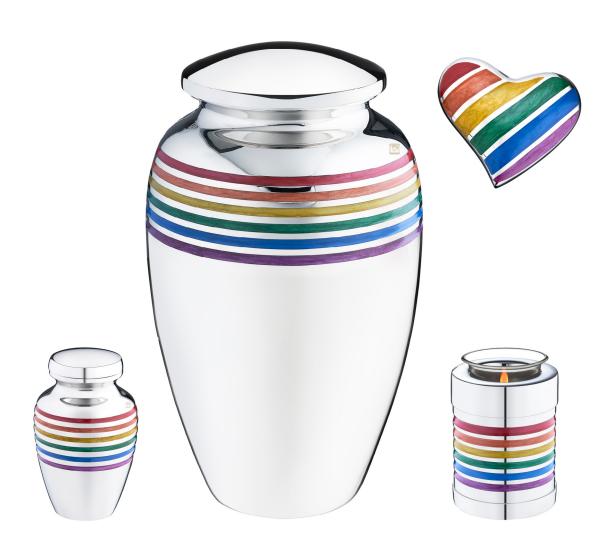

# Rainbow

| Item          | Size (in mm) | Price | Capacity |
|---------------|--------------|-------|----------|
|               |              |       |          |
| Large Urn     | H273         | \$635 | Full     |
| Keepsake Urn  | H76          | \$190 | Partial  |
| Heart Urn     | W76          | \$205 | Partial  |
| Tealight Urn* | H127         | \$255 | Partial  |

<sup>\*</sup>candle not included