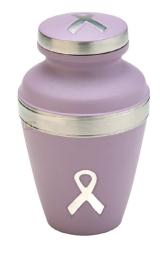

### **Awareness Urn**

| Item                   | Size (in mm)    | Price | Capacity |
|------------------------|-----------------|-------|----------|
| Awareness Keepsake Urn | H69 x W43 x D43 | \$190 | Partial  |