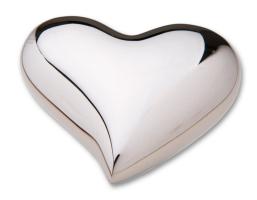

### Hearts

| Item                    | Size (in mm)    | Price | Capacity |
|-------------------------|-----------------|-------|----------|
|                         |                 |       |          |
| Bright Silver Heart Urn | H76 x W76 x D32 | \$200 | Partial  |
| Urn Stand               | H40 x W54       | \$25  | -        |

Bright Silver Heart

Urn Stand - Suitable for all heart keepsake urns Silver and Brushed Gold