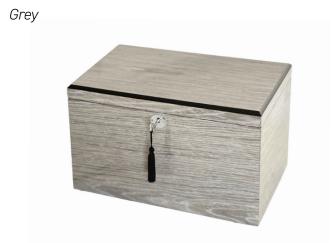

#### Momento Boxes

A fitted and secured tray (fastened with subtle finger screws) can hold personal items such as photographs, letters, spectacles, jewellery or a wristwatch - any number of articles to keep the memory of a loved one alive. The lower section underneath comfortably cradles an ashes container. Includes key for privacy.

| Item                     | Size (in mm)       | Price | Capacity |
|--------------------------|--------------------|-------|----------|
| Form and Grace Large Urn | H186 x W356 x D184 | \$970 | Full     |