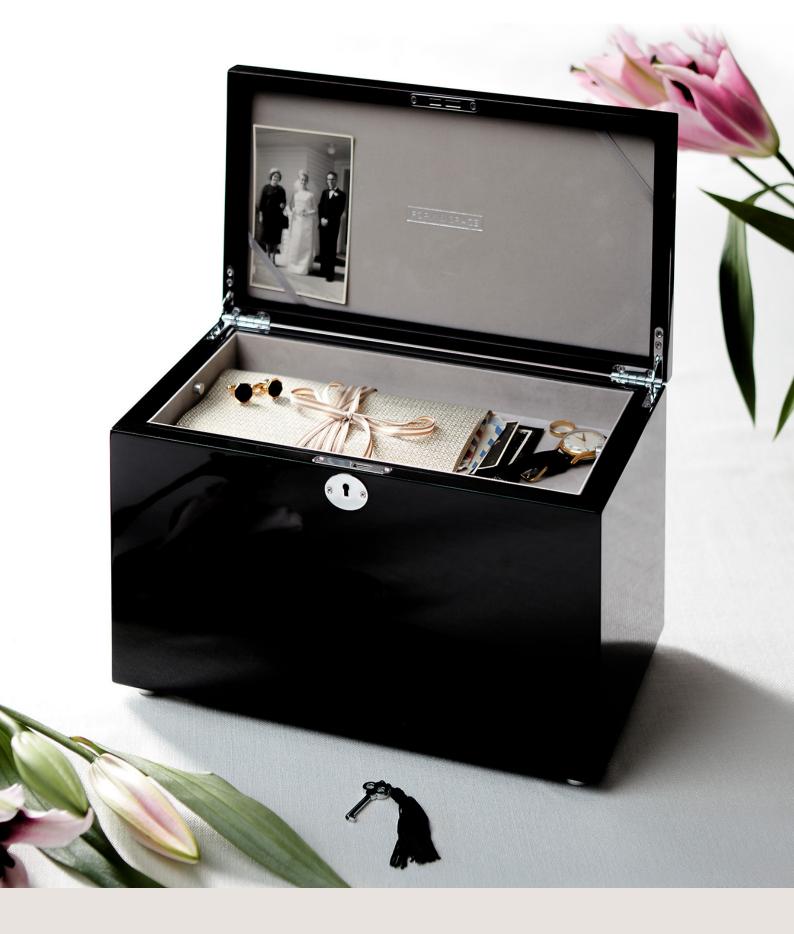

#### Momento Boxes

A fitted and secured tray (fastened with subtle finger screws) can hold personal items such as photographs, letters, spectacles, jewellery or a wristwatch - any number of articles to keep the memory of a loved one alive. The lower section underneath comfortably cradles an ashes container. Includes key for privacy.