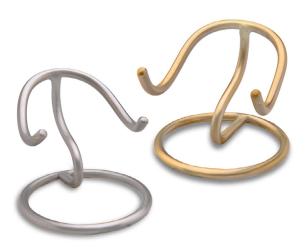

### Hearts

| Item                    | Size (in mm)    | Price | Capacity |
|-------------------------|-----------------|-------|----------|
|                         |                 |       |          |
| Bright Silver Heart Urn | H76 x W76 x D32 | \$200 | Partial  |
| Urn Stand               | H40 x W54       | \$25  | -        |

Bright Silver Heart

Urn Stand - Suitable for all heart keepsake urns Silver and Brushed Gold