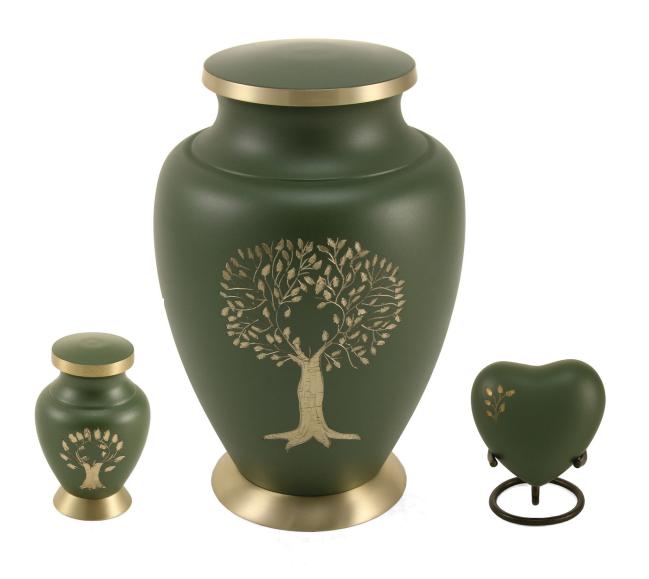

## Aria

| Item                      | Size (in mm)       | Price | Capacity |
|---------------------------|--------------------|-------|----------|
|                           |                    |       |          |
| Tree of Life Large Urn    | H251 x W168 x D168 | \$620 | Full     |
| Tree of Life Keepsake Urn | H74 x W48 x D48    | \$130 | Partial  |
| Tree of Life Heart Urn    | H66 x W76 x D32    | \$200 | Partial  |