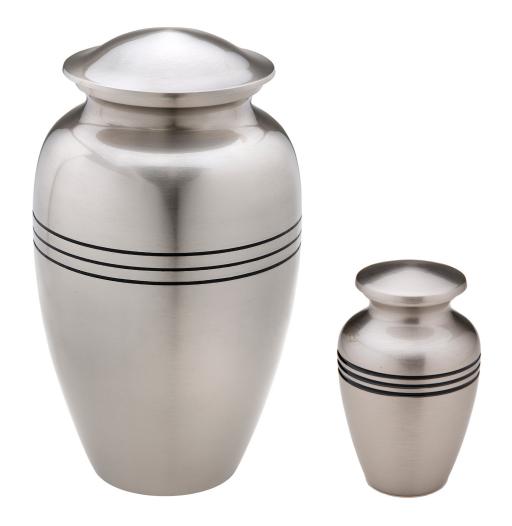

## Radiance Pewter

| Item         | Size (in mm)       | Price | Capacity |
|--------------|--------------------|-------|----------|
| Large Urn    | H254 x W168 x D168 | \$620 | Full     |
| Keepsake Urn | H76 x W48 x D48    | \$130 | Partial  |