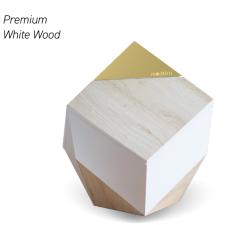

| Item           | Size (in mm)       | Price | Capacity |
|----------------|--------------------|-------|----------|
| modUrn Large   | H200 x W245        | \$500 | Full     |
| modUrn Premium | H190 x W163 x D163 | \$670 | Partial  |

Premium Marble