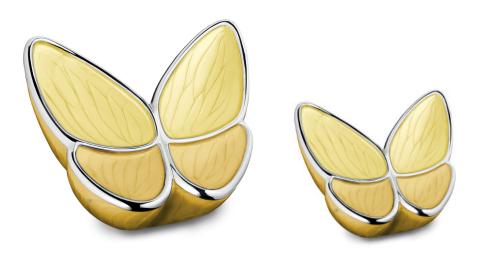

# Wings of Hope

| Item                            | Size (in mm)    | Price | Capacity |
|---------------------------------|-----------------|-------|----------|
| Wings of Hope Yellow Medium Urn | H120            | \$500 | Partial  |
| Wings of Hope Keepsake Urn      | H62 x W85 x D60 | \$185 | Partial  |

Wings of Hope Yellow Medium and Keepsake

Wings of Hope Keepsake Pink, Blue and Pearl