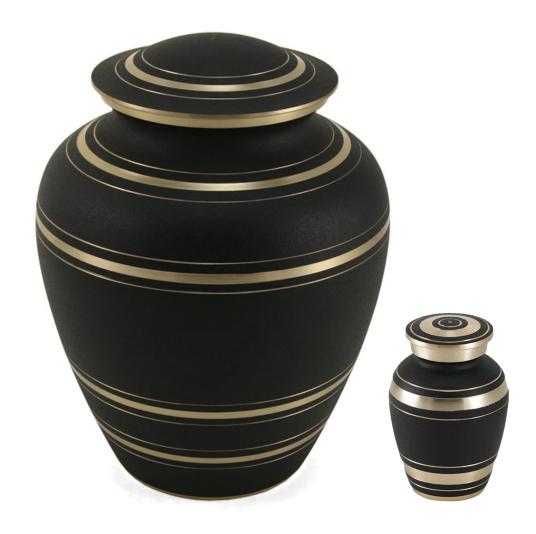

## Elite

| Item                    | Size (in mm)       | Price | Capacity |
|-------------------------|--------------------|-------|----------|
| Elite Onyx Large Urn    | H229 x W175 x D175 | \$620 | Full     |
| Elite Onyx Keepsake Urn | H69 x W43 x D43    | \$130 | Partial  |