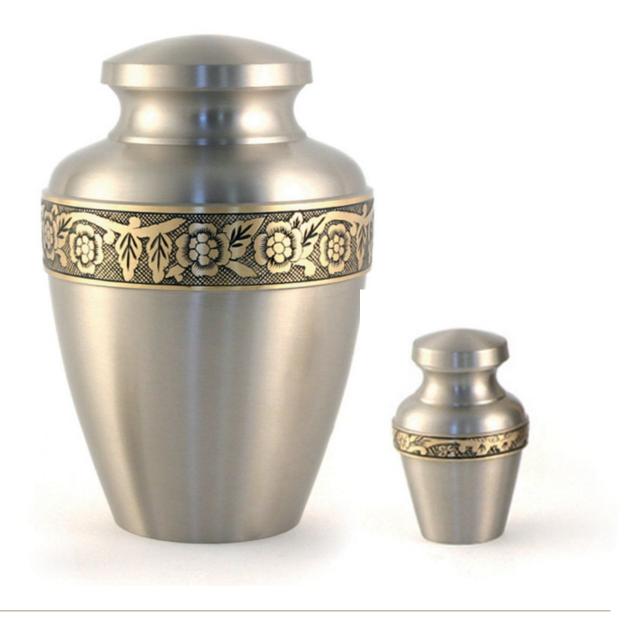

## Radiance Pewter

| Item         | Size (in mm)       | Price | Capacity |
|--------------|--------------------|-------|----------|
| Large Urn    | H254 x W168 x D168 | \$620 | Full     |
| Keepsake Urn | H76 x W48 x D48    | \$130 | Partial  |