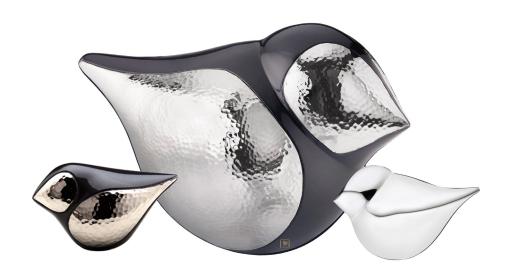

## Soul Birds

| Item                          | Size (in mm) | Price | Capacity |
|-------------------------------|--------------|-------|----------|
| Soul Bird Design Large Urn    | H203 x W300  | \$855 | Full     |
| Soul Bird Design Keepsake Urn | H51 x W80    | \$185 | Partial  |
| Soul Bird Silver Keepsake Urn | H51 x W80    | \$185 | Partial  |

Meditating Soul Bird

Contemplating Soul Bird