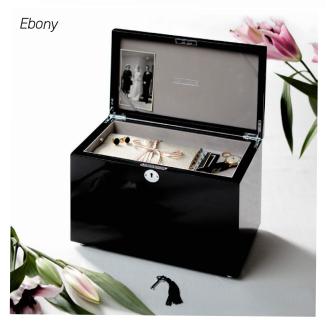

#### Momento Boxes

A fitted and secured tray (fastened with subtle finger screws) can hold personal items such as photographs, letters, spectacles, jewellery or a wristwatch - any number of articles to keep the memory of a loved one alive. The lower section underneath comfortably cradles an ashes container. Includes key for privacy.

| Item                     | Size (in mm)       | Price | Capacity |
|--------------------------|--------------------|-------|----------|
| Form and Grace Large Urn | H186 x W356 x D184 | \$970 | Full     |