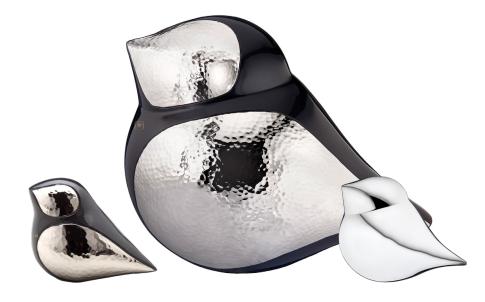

## Soul Birds

| Item                          | Size (in mm) | Price | Capacity |
|-------------------------------|--------------|-------|----------|
| Soul Bird Design Large Urn    | H203 x W300  | \$855 | Full     |
| Soul Bird Design Keepsake Urn | H51 x W80    | \$185 | Partial  |
| Soul Bird Silver Keepsake Urn | H51 x W80    | \$185 | Partial  |

Meditating Soul Bird

Contemplating Soul Bird