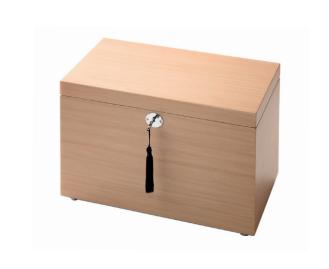

#### Momento Boxes

A fitted and secured tray (fastened with subtle finger screws) can hold personal items such as photographs, letters, spectacles, jewellery or a wristwatch - any number of articles to keep the memory of a loved one alive. The lower section underneath comfortably cradles an ashes container. Includes key for privacy.

| Item                     | Size (in mm)       | Price | Capacity |
|--------------------------|--------------------|-------|----------|
| Form and Grace Large Urn | H186 x W356 x D184 | \$970 | Full     |