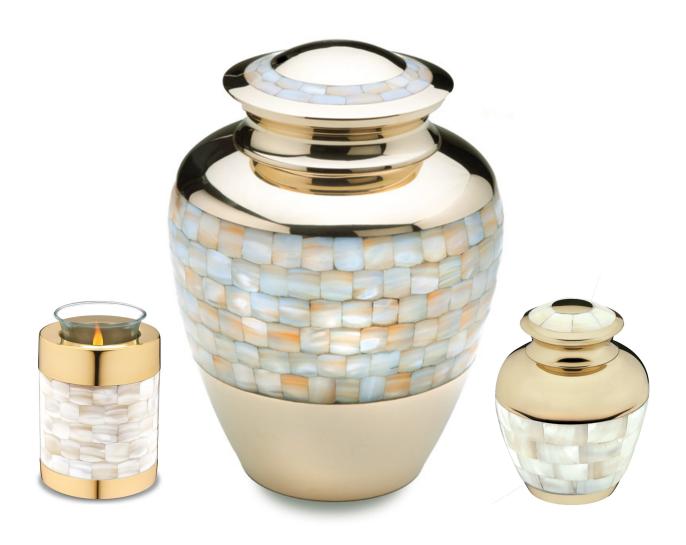

## **Mother of Pearl**

| Item          | Size (in mm)       | Price | Capacity |
|---------------|--------------------|-------|----------|
| Large Urn     | H254 x W168 x D168 | \$620 | Full     |
| Keepsake Urn  | H76 x W48 x D48    | \$130 | Partial  |
| Tealight Urn* | H127               | \$250 | Partial  |