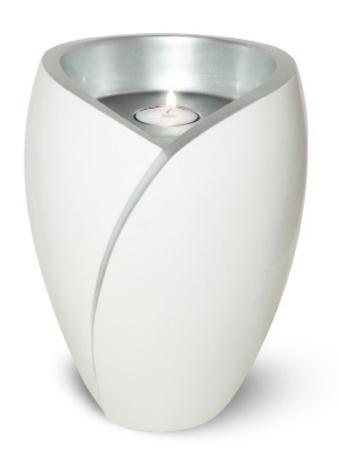

## Natura

| Item            | Size (in mm) | Price | Capacity |
|-----------------|--------------|-------|----------|
| Luce Large Urn* | H218 x W178  | \$330 | Full     |

\*candle included