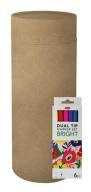

#### Tribute to You design (set with pens)\*

This kraft paper tube comes with a set of six highly pigmented coloured pens for drawing your own images and messages on the surface. Water based, acid free and non-toxic.