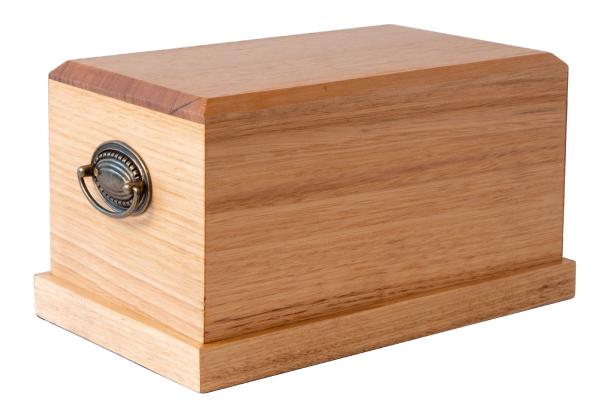

Mountain Ash

## **Timber Urns**

| Item                     | Size (in mm)       | Price | Capacity |
|--------------------------|--------------------|-------|----------|
| Blackwood Timber Urn     | H200 x W305 x D170 | \$395 | Full     |
| Tasmanian Oak Timber Urn | H200 x W305 x D170 | \$395 | Full     |