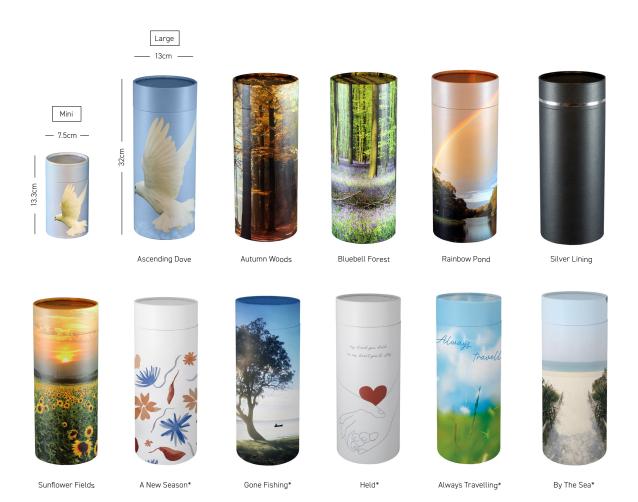

### Scatter Urns

| Item              | Size (in mm)       | Price | Capacity |
|-------------------|--------------------|-------|----------|
| Mini Scatter Urn  | H133 x W75 x D75   | \$100 | Partial  |
| Large Scatter Urn | H320 x W130 x D130 | \$135 | Full     |

<sup>\*</sup>available in large only