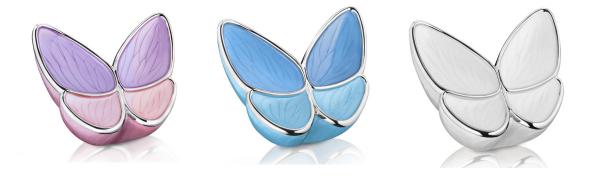

# Wings of Hope

| Item                            | Size (in mm)    | Price | Capacity |
|---------------------------------|-----------------|-------|----------|
| Wings of Hope Yellow Medium Urn | H120            | \$500 | Partial  |
| Wings of Hope Keepsake Urn      | H62 x W85 x D60 | \$185 | Partial  |

Wings of Hope Yellow Medium and Keepsake

Wings of Hope Keepsake Pink, Blue and Pearl