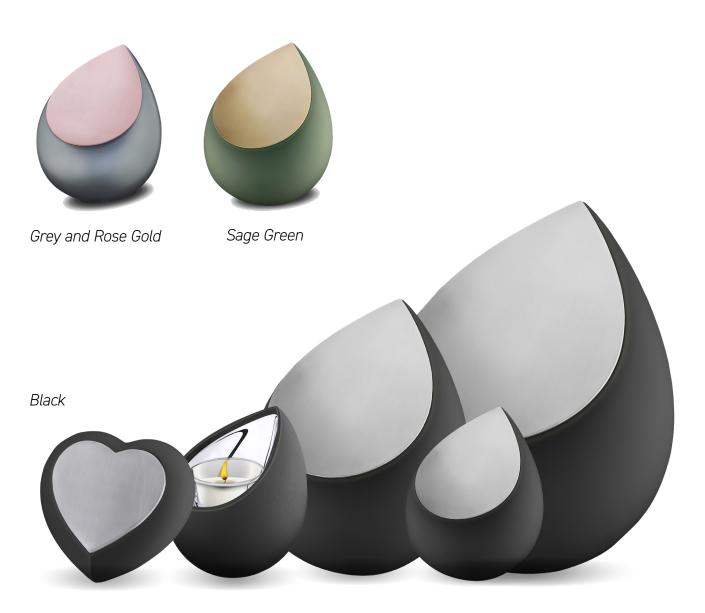

# **Drop Urns**

| Item               | Size (in mm) | Price | Capacity |
|--------------------|--------------|-------|----------|
|                    |              |       |          |
| Drop Urn Adult     | H249         | \$855 | Full     |
| Drop Urn Medium    | H150         | \$430 | Partial  |
| Drop Urn Keepsake  | H79          | \$185 | Partial  |
| Drop Urn Heart     | H46 x W71    | \$200 | Partial  |
| Drop Urn Tealight* | H130         | \$350 | Partial  |