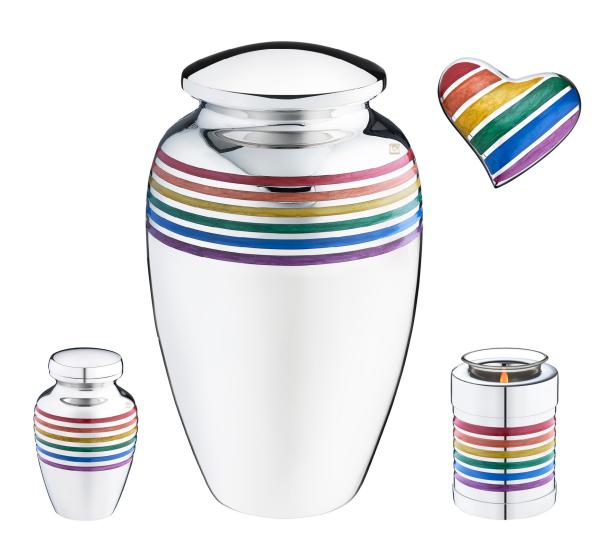

## Rainbow

| Item          | Size (in mm) | Price | Capacity |
|---------------|--------------|-------|----------|
|               |              |       |          |
| Large Urn     | H273         | \$620 | Full     |
| Keepsake Urn  | H76          | \$185 | Partial  |
| Heart Urn     | W76          | \$200 | Partial  |
| Tealight Urn* | H127         | \$250 | Partial  |