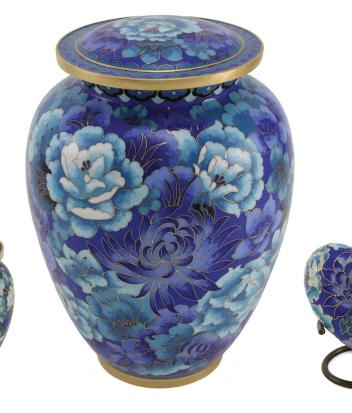

## Cloisonne

| Item                         | Size (in mm)       | Price | Capacity |
|------------------------------|--------------------|-------|----------|
| Cloisonne Elite Large Urn    | H234 x W170 x D170 | \$855 | Full     |
| Cloisonne Elite Keepsake Urn | H79 x W53 x D53    | \$185 | Partial  |
| Cloisonne Elite Heart Urn    | H76 x W76 x D32    | \$200 | Partial  |