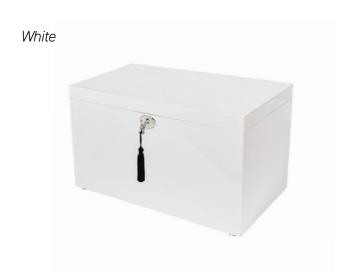

#### Momento Boxes

A fitted and secured tray (fastened with subtle finger screws) can hold personal items such as photographs, letters, spectacles, jewellery or a wristwatch - any number of articles to keep the memory of a loved one alive. The lower section underneath comfortably cradles an ashes container. Includes key for privacy.