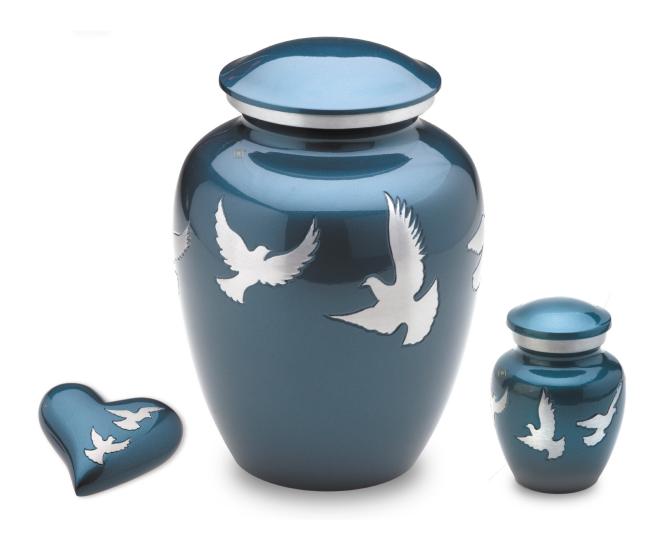

# Flying Doves

| Item         | Size (in mm)       | Price | Capacity |
|--------------|--------------------|-------|----------|
| Large Urn    | H254 x W168 x D168 | \$620 | Full     |
| Keepsake Urn | H76 x W48 x D48    | \$130 | Partial  |
| Heart Urn    | H76 x W76 x D32    | \$200 | Partial  |