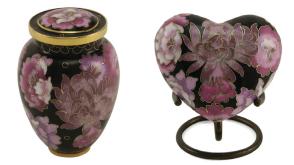

## Cloisonne

| Item                         | Size (in mm)       | Price | Capacity |
|------------------------------|--------------------|-------|----------|
| Cloisonne Elite Large Urn    | H234 x W170 x D170 | \$855 | Full     |
| Cloisonne Elite Keepsake Urn | H79 x W53 x D53    | \$185 | Partial  |
| Cloisonne Elite Heart Urn    | H76 x W76 x D32    | \$200 | Partial  |

Cloisonne Blush Elite Keepsake and Heart Urn